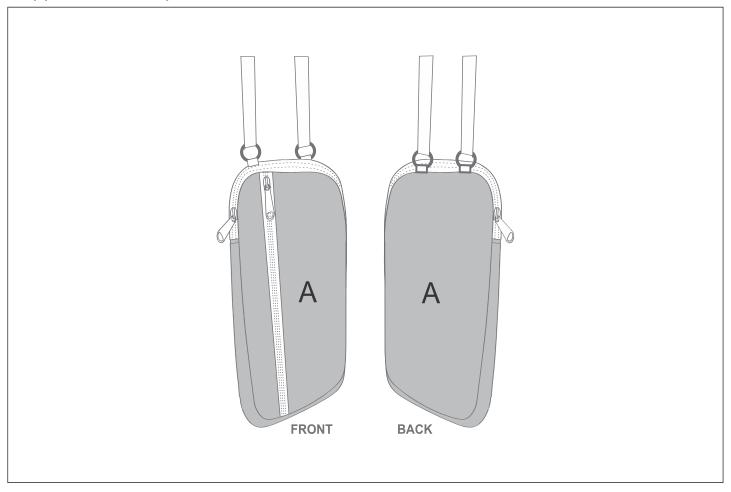

## BC-HP-84-G

Hoppla Paarl Neoprene Cell Phone Pouch

## **Branding Options:**

| Position | Branding Method (Branding Code) | No. of Colours | Dimension               |
|----------|---------------------------------|----------------|-------------------------|
| Α        | Custom Sublimation A (CPSUB-A)  | Full Colour    | 284mm wide x 203mm high |